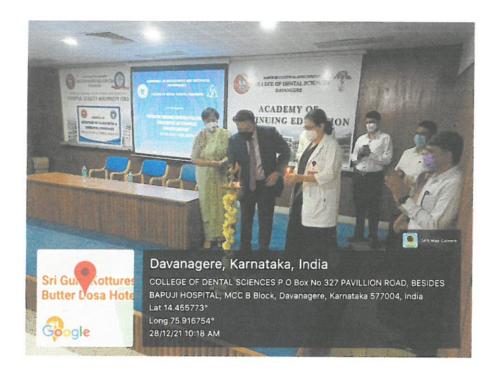

# ESTHETIC REHABILITATION FOLLOWING TREATMENT OF COMPLEX MALOCCLUSION

# 28.12.2021 DEPARTMENT OF ORTHODONTICS & DENTOFACIAL ORTHOPEDICS

**COLLEGE OF DENTAL SCIENCES, DAVANAGERE** 

# **GUEST SPEAKER**

DR. ADITH VENUGOPAL, BDS, MS (ORTHODONTICS), Ph.D., FDSRCS(England), MFDS RCPS (Glasgow), MDTFEd (Edinburgh), FICD, FPFA.

### HEAD OF THE DEPARTMENT Dr. MALA RAM MANOHAR

VENUE : SEMINAR HALL, 4th FLOOR, CODS, DAVANGERE

DATE : 28th DECEMBER 2021

TIME : 9.00 am TO 4.30 pm

REGISTRATION AND ADDITIONAL INFORMATION Dr. APARNA P (9686849288) Dr. DILIP KUMAR N. (7259999727) Dr. KIRAN KUMAR P. (9845601557) email us at : orthodonticscodsdavangere @gmail.com PROGRAM SCHEDULE 9.00 am - REGISTRATION 10.00 am - INAUGRATION 10.45 to 11.30 am - LECTURE 1 « TEA BREAK » 12.00 pm to 12.45 pm - LECTURE 2 « LUNCH BREAK » 2.30pm to 3.15pm - LECTURE 3 « Q&A SESSION AND CLOSING REMARKS » HIGH TEA