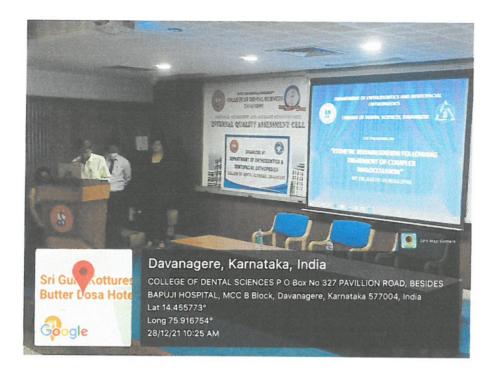

# ESTHETIC REHABILITATION FOLLOWING TREATMENT OF COMPLEX MALOCCLUSION

# 28.12.2021 DEPARTMENT OF ORTHODONTICS & DENTOFACIAL ORTHOPEDICS

**COLLEGE OF DENTAL SCIENCES, DAVANAGERE** 

### HEAD OF THE DEPARTMENT Dr. MALA RAM MANOHAR

VENUE : SEMINAR HALL, 4th FLOOR, CODS, DAVANGERE

DATE : 28th DECEMBER 2021

TIME : 9.00 am TO 4.30 pm

REGISTRATION AND ADDITIONAL INFORMATION Dr. APARNA P (9686849288) Dr. DILIP KUMAR N. (7259999727) Dr. KIRAN KUMAR P. (9845601557) email us at : orthodonticscodsdavangere @gmail.com PROGRAM SCHEDULE 9.00 am - REGISTRATION 10.00 am - INAUGRATION 10.45 to 11.30 am - LECTURE 1 « TEA BREAK » 12.00 pm to 12.45 pm - LECTURE 2 « LUNCH BREAK » 2.30pm to 3.15pm - LECTURE 3 « Q&A SESSION AND CLOSING REMARKS » HIGH TEA