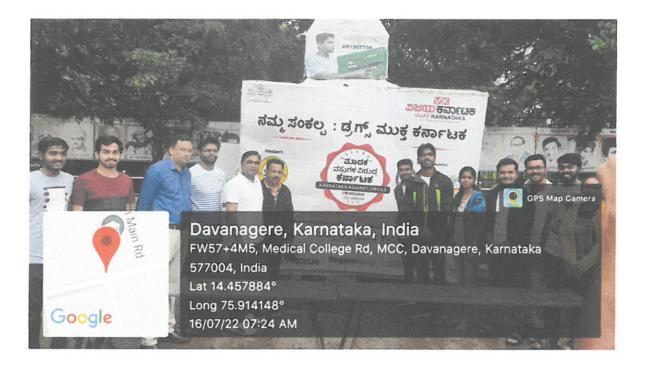

### 6. Personality and professional development

iTOP (Individually Trained Oral Prophylaxis)
Peoples Skills Orientation
Esthetic rehabilitation following treatment of complex malocclusion
Will I be Happy in my Profession?
Priming of dentists towards realms of tobacco users
Walkathon – Against addictive substances