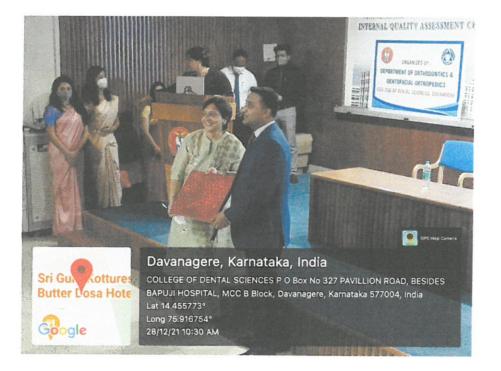

# ESTHETIC REHABILITATION FOLLOWING TREATMENT OF COMPLEX MALOCCLUSION

# 28.12.2021 DEPARTMENT OF ORTHODONTICS & DENTOFACIAL ORTHOPEDICS

**COLLEGE OF DENTAL SCIENCES, DAVANAGERE** 

### HEAD OF THE DEPARTMENT Dr. MALA RAM MANOHAR

VENUE : SEMINAR HALL, 4th FLOOR, CODS, DAVANGERE

DATE : 28th DECEMBER 2021

TIME : 9.00 am TO 4.30 pm

REGISTRATION AND ADDITIONAL INFORMATION Dr. APARNA P (9686849288) Dr. DILIP KUMAR N. (7259999727) Dr. KIRAN KUMAR P. (9845601557) email us at : orthodonticscodsdavangere @gmail.com PROGRAM SCHEDULE 9.00 am - REGISTRATION 10.00 am - INAUGRATION 10.45 to 11.30 am - LECTURE 1 « TEA BREAK » 12.00 pm to 12.45 pm - LECTURE 2 « LUNCH BREAK » 2.30pm to 3.15pm - LECTURE 3 « Q&A SESSION AND CLOSING REMARKS » HIGH TEA