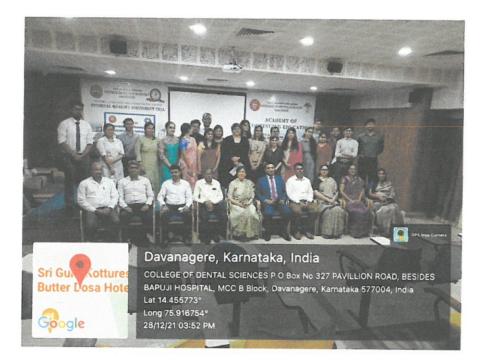

### Abstract:

A CDE programme on "Esthetic rehabilitation following treatment of complex malocclusion" was discussed by Dr. Adith Venugopal, Clinical instructor and Assistant Professor of Orthodontics and Dentofacial Orthopedics at the University of Puthisastra, Cambodia on

28-12-21 from 9am to 4:30pm at seminar hall, 4<sup>th</sup> floor, CODS, Davangere. The program was attended by 45participants.

Melhelim

College of Dental Sciences Davangere.

Dellehom

Director College of Dental Sciences Davangere.