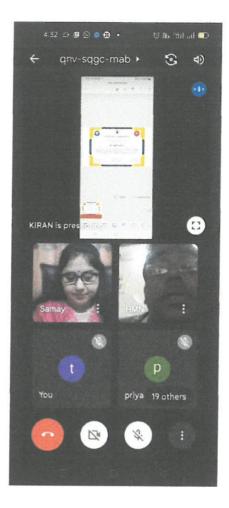

Speaker: Dr. Kiran M

Venue: Seminar hall, 4th floor, CODS

Date: 17 - 11 - 2021

Time: 3:30 pm onwards

Hence, all the faculties and students are hereby informed to attend the same without fail.

11 dlorashrams

# **Topic:** People Skills Orientation

Conducted by: Department of Oral Pathology Date: 17 - 11 - 2021 Venue: Seminar Hall, 4th floor, CODS No. of Attendees: 21 Speaker: Dr. Kiran M

### Details of the program:

The Department of oral surgery conducted a CDE program on "People Skills Orientation" on 17th of November 2021. The program aimed to provide participants with knowledge on people skills orientation. The program had 17 participants in attendance, and it was held in the Seminar Hall on the 4th floor of the College of Dental Sciences, Davangere. The program was conducted by experts in the field of people skills assessment and enhancement who shared their knowledge and experience with the participants.