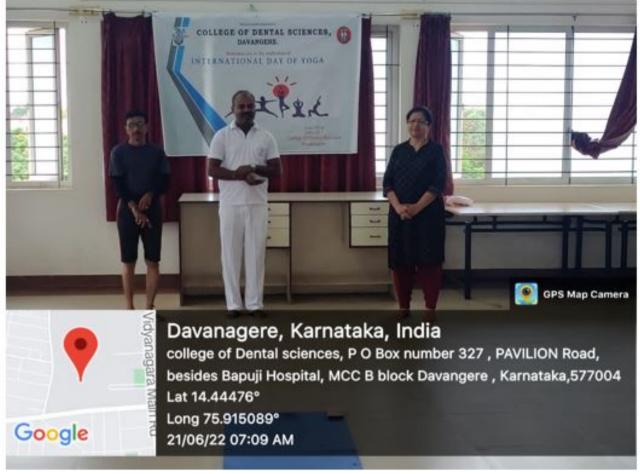

ttee Davangere.

#### Report of International yoga day event on 21-6-2022

Topic: Depression - International Yoga Day

Name of the capability enhancement scheme: Yoga and Wellness

Speaker: Sri Ajjappa J S

Date: 21-06-2022

Time: 7:00 AM onwards

Venue: Seminar Hall, 4th Floor, College of Dental Sciences, Davangere

College Of Dental Sciences, Davanagere, in collaboration with Heartfulness Institute, Davanagere, celebrated International Yoga Day, on 21-06-2022 for the undergraduate and postgraduate students. The theme being "Yoga for Humanity". Chair side exercises and heartfulness meditation was delivered by Sri Ajjappa J S and Mrs. V.Vidhya, physiotherapist and heartfulness trainer to 86 students. The session was well received.









Director
College of Dental Sciences
Davangere.













| INTERNATIONAL DAY OF YOUR |                  |