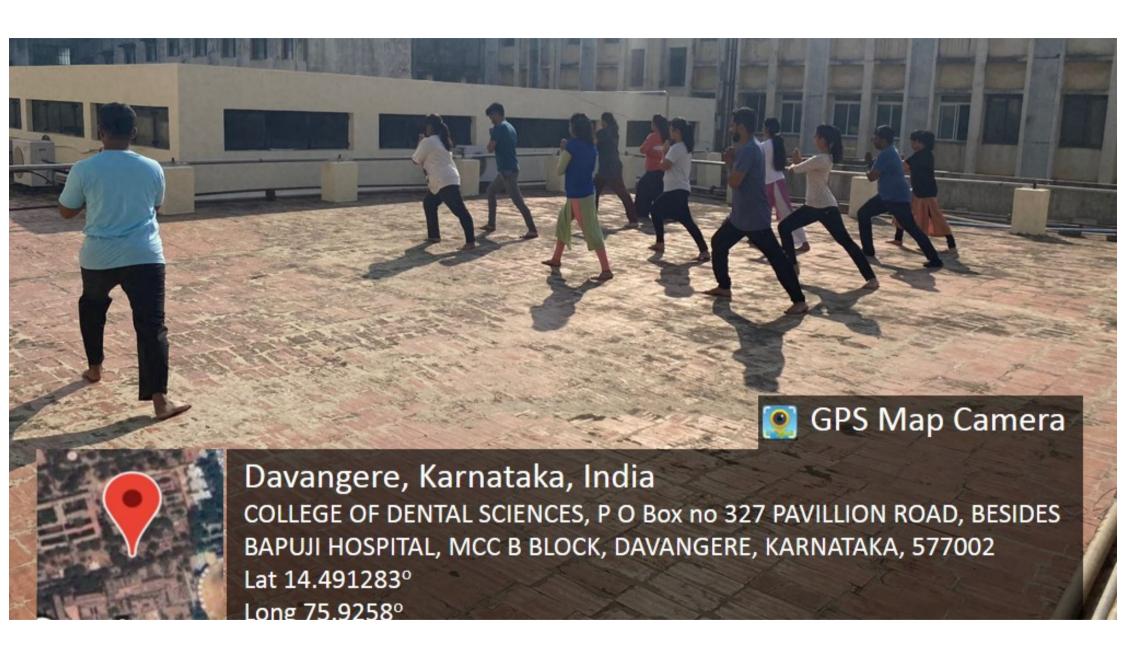

## 3. Yoga and wellness

The Inner Circle International Day Of Yoga

#### **COLLEGE OF DENTAL SCIENCES**

Topic: The Inner Circle

Name of the capability enhancement scheme: Yoga and wellness

Speaker: Subhash Hegde

Date: 30/04/2019

Time: 10.00 AM - 1.00 PM

Venue: Seminar Hall, 4th Floor, College of Dental Sciences, Davangere

#### Abstract:

"The Inner Circle" was specially designed CDE conducted by Subhash Hedge for students in order to enable them to be more patient-centric, to enhance productivity, increase collaboration with their colleagues and thereby, achieve the goals of the institution.