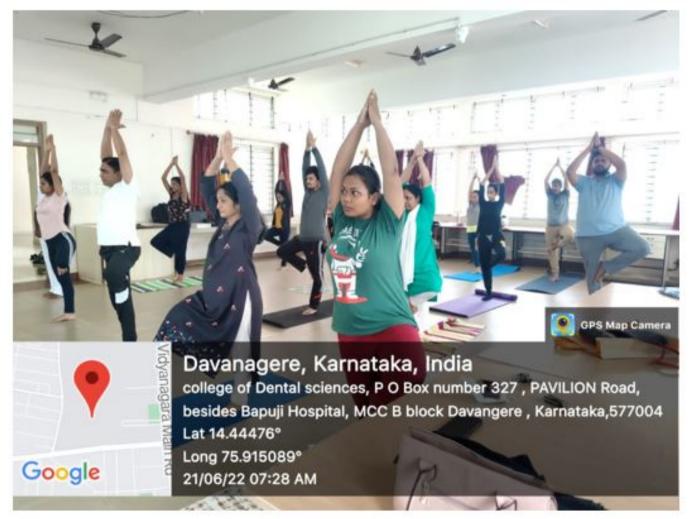

Davangere.

#### Report of International yoga day event on 21-6-2022

Topic: Depression - International Yoga Day

Name of the capability enhancement scheme: Yoga and Wellness

Speaker: Sri Ajjappa J S

Date: 21-06-2022

Time: 7:00 AM onwards

Venue: Seminar Hall, 4th Floor, College of Dental Sciences, Davangere

College Of Dental Sciences, Davanagere, in collaboration with Heartfulness Institute, Davanagere, celebrated International Yoga Day, on 21-06-2022 for the undergraduate and postgraduate students. The theme being "Yoga for Humanity". Chair side exercises and heartfulness meditation was delivered by Sri Ajjappa J S and Mrs. V.Vidhya, physiotherapist and heartfulness trainer to 86 students. The session was well received.









Director
College of Dental Sciences
Davangere.













| INTERNATIONAL DAY OF YOUR |                  |