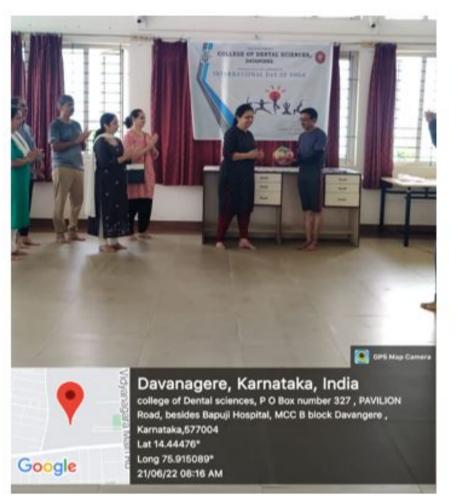

mittee Davangere.

#### Report of International yoga day event on 21-6-2022

Topic: Depression - International Yoga Day

Name of the capability enhancement scheme: Yoga and Wellness

Speaker: Sri Ajjappa J S

Date: 21-06-2022

Time: 7:00 AM onwards

Venue: Seminar Hall, 4th Floor, College of Dental Sciences, Davangere

College Of Dental Sciences, Davanagere, in collaboration with Heartfulness Institute, Davanagere, celebrated International Yoga Day, on 21-06-2022 for the undergraduate and postgraduate students. The theme being "Yoga for Humanity". Chair side exercises and heartfulness meditation was delivered by Sri Ajjappa J S and Mrs. V.Vidhya, physiotherapist and heartfulness trainer to 86 students. The session was well received.









Director
College of Dental Sciences
Davangere.













| INTERNATIONAL DAY OF YOUR |                  |