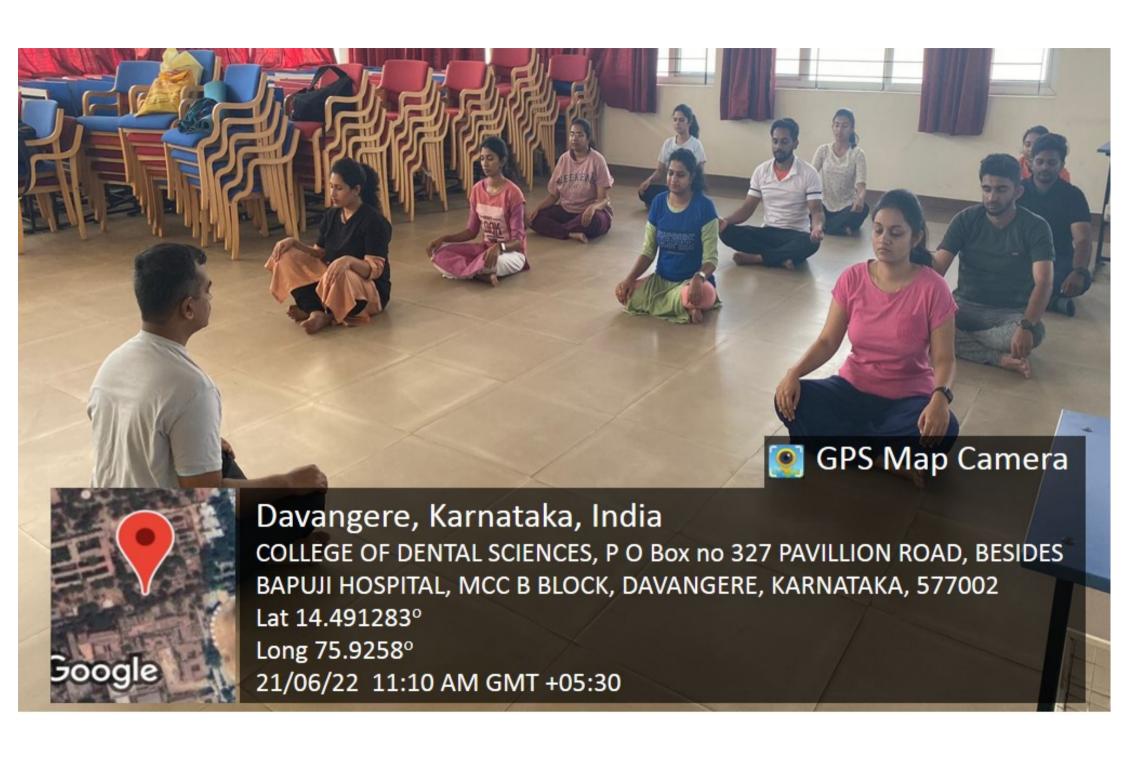

## 3. Yoga and wellness

The Inner Circle International Day Of Yoga

#### **COLLEGE OF DENTAL SCIENCES**

Topic: The Inner Circle

Name of the capability enhancement scheme: Yoga and wellness

Speaker: Subhash Hegde

Date: 30/04/2019

Time: 10.00 AM - 1.00 PM

Venue: Seminar Hall, 4th Floor, College of Dental Sciences, Davangere

#### Abstract:

"The Inner Circle" was specially designed CDE conducted by Subhash Hedge for students in order to enable them to be more patient-centric, to enhance productivity, increase collaboration with their colleagues and thereby, achieve the goals of the institution.