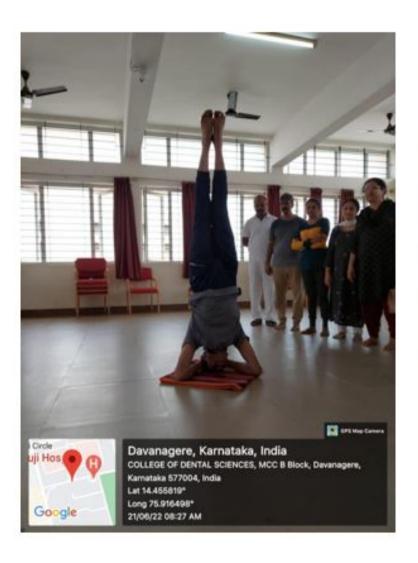

ee Davangere.

#### Report of International yoga day event on 21-6-2022

Topic: Depression - International Yoga Day

Name of the capability enhancement scheme: Yoga and Wellness

Speaker: Sri Ajjappa J S

Date: 21-06-2022

Time: 7:00 AM onwards

Venue: Seminar Hall, 4th Floor, College of Dental Sciences, Davangere

College Of Dental Sciences, Davanagere, in collaboration with Heartfulness Institute, Davanagere, celebrated International Yoga Day, on 21-06-2022 for the undergraduate and postgraduate students. The theme being "Yoga for Humanity". Chair side exercises and heartfulness meditation was delivered by Sri Ajjappa J S and Mrs. V.Vidhya, physiotherapist and heartfulness trainer to 86 students. The session was well received.









Director
College of Dental Sciences
Davangere.













| INTERNATIONAL DAY OF YOUR |                  |